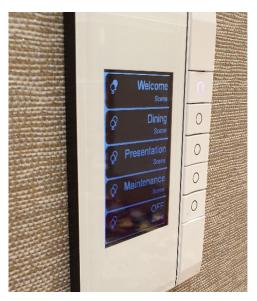

C-Bus ELDT panels and touchscreens were commissioned for easy user control and sensors commissioned in back of house areas for energy saving. All schedules, logic and BACnet integration handled by the latest C-Bus Network Automation controller and client GUI supplied for overall control of lighting.