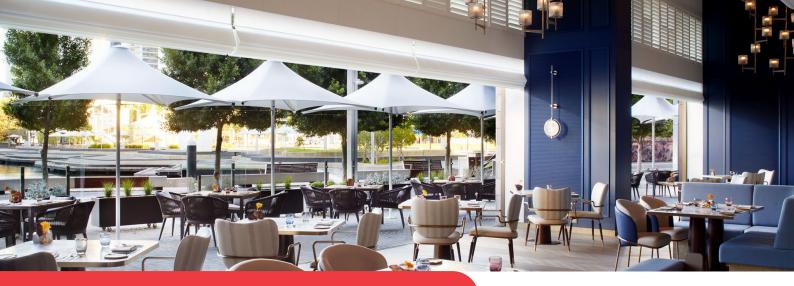

The project consisted of commissioning of a full DALI system for all Restaurants, Bars, SPA's, Front and Back of house areas all spread over 18 Floors. Scenes were set over multiple nights working closely with the project lighting consultant to achieve the moods the Ritz Carlton required for their operations.