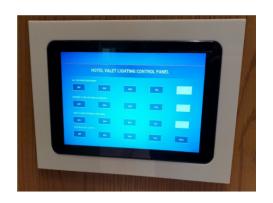

C-Bus ELDT panels and touchscreens were commissioned for easy user control and sensors commissioned in back of house areas for energy saving. All schedules, logic and BACnet integration handled by the latest C-Bus Network Automation controller and client GUI supplied for overall control of lighting.