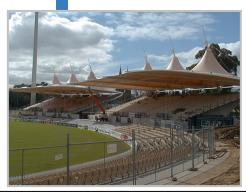

## **Customer:** South Australian Cricket Association

**Project:** Adelaide Oval

**Project Profile:** Installation of new stands at Eastern section of Adelaide Oval, which includes:

- New switchboard and Distribution Boards
- Light power
- Security / TV
- Communications Services
- Lighting internal, external
- Landscape UPS to Grandstand
- Associated works associated with installation of ETSA Utilities supplied 11kV/415V Pad Mount Transformer with 800A supply to Main Distribution Board and sub boards throughout Grandstands
- Supply and installation of underground cables, conduits and pits for communication services, including telephone, data, MATV, security and turnstiles and stands
- Relocation and modification of distribution boards for light towers 2 and 3